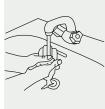

ROTATIONAL RUBBING, BACKWARDS AND FORWARDS WITH CLASPED FINGERS OF RIGHT HAND IN LEFT PALM AND VICE VERSA

ONCE DRY, YOUR HANDS ARE SAFE.

DRY HANDS THOROUGHLY WITH A SINGLE USE TOWEL

10

USE TOWEL TO TURN OFF FAUCET