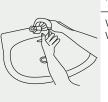

## HOW TO HAND WASH WITH ALCOHOLIC SOLUTION (WITHOUT WATER)

WET HANDS WITH WATER

APPLY ENOUGH SOAP TO COVER ALL HAND SURFACES

RUB HANDS PALM TO PALM

3

6

APPLY A PALMFUL
OF THE PRODUCT
IN A CUPPED HAND,
COVERING ALL
SURFACES