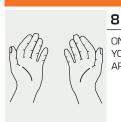

ROTATIONAL RUBBING, BACKWARDS AND FORWARDS WITH CLASPED FINGERS OF RIGHT HAND IN LEFT PALM AND VICE VERSA

ONCE DRY, YOUR HANDS ARE SAFE.

DRY HANDS THOROUGHLY WITH A SINGLE USE TOWEL

10

USE TOWEL TO TURN OFF FAUCET

11

YOUR HANDS ARE NOW SAFE

12