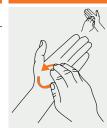

4

RUB HANDS PALM TO PALM

2

5

RIGHT PALM OVER LEFT DORSUM WITH INTERLACED FINGERS AND VICE VERSA

PALM TO
PALM WITH
FINGERS
INTERLACED

5

8

BACKS OF FINGERS TO OPPOSING PALMS WITH FINGERS NTERLOCKED

RIGHT PALM OVER LEFT DORSUM WITH INTERLACED FINGERS AND VICE VERSA

PALM TO PALM WITH FINGERS INTERLACED

BACKS OF
FINGERS TO
OPPOSING
PALMS
WITH
FINGERS
INTERLOCKED