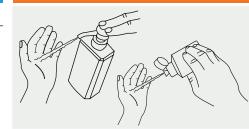

## HOW TO HAND WASH WITH ALCOHOLIC SOLUTION (WITHOUT WATER)

WET HANDS WITH WATER

APPLY ENOUGH SOAP TO COVER ALL HAND SURFACES

RUB HANDS PALM TO PALM

3

6

APPLY A PALMFUL
OF THE PRODUCT
IN A CUPPED HAND,
COVERING ALL
SURFACES

4

RUB HANDS PALM TO PALM

2

5

RIGHT PALM OVER LEFT DORSUM WITH INTERLACED FINGERS AND VICE VERSA

PALM TO
PALM WITH
FINGERS
INTERLACED

5

8