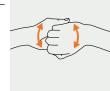

4

RUB HANDS PALM TO PALM

2

5

RIGHT PALM OVER LEFT DORSUM WITH INTERLACED FINGERS AND VICE VERSA

PALM TO
PALM WITH
FINGERS
INTERLACED

5

8

BACKS OF FINGERS TO OPPOSING PALMS WITH FINGERS NTERLOCKED

RIGHT PALM OVER LEFT DORSUM WITH INTERLACED FINGERS AND VICE VERSA

PALM TO PALM WITH FINGERS INTERLACED

BACKS OF
FINGERS TO
OPPOSING
PALMS
WITH
FINGERS
INTERLOCKED