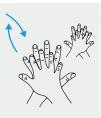

4

RUB HANDS PALM TO PALM

2

5

RIGHT PALM OVER LEFT DORSUM WITH INTERLACED FINGERS AND VICE VERSA

PALM TO
PALM WITH
FINGERS
INTERLACED

5

8

BACKS OF FINGERS TO OPPOSING PALMS WITH FINGERS NTERLOCKED

RIGHT PALM OVER LEFT DORSUM WITH INTERLACED FINGERS AND VICE VERSA

PALM TO PALM WITH FINGERS INTERLACED

BACKS OF
FINGERS TO
OPPOSING
PALMS
WITH
FINGERS
INTERLOCKED