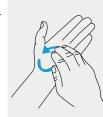

ROTATIONAL RUBBING OF LEFT THUMB CLASPED IN RIGHT PALM AND VICE VERSA

ROTATIONAL RUBBING, BACKWARDS AND FORWARDS WITH CLASPED FINGERS OF RIGHT HAND IN LEFT PALM AND VICE VERSA

RINSE HANDS WITH WATER

9

ROTATIONAL RUBBING OF LEFT THUMB CLASPED IN RIGHT PALM AND VICE VERSA

ROTATIONAL RUBBING, BACKWARDS AND FORWARDS WITH CLASPED FINGERS OF RIGHT HAND IN LEFT PALM AND VICE VERSA

ONCE DRY, YOUR HANDS ARE SAFE.

DRY HANDS THOROUGHLY WITH A SINGLE USE TOWEL

10

USE TOWEL TO TURN OFF FAUCET