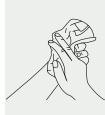

ROTATIONAL RUBBING OF LEFT THUMB CLASPED IN RIGHT PALM AND VICE VERSA

ROTATIONAL RUBBING, BACKWARDS AND FORWARDS WITH CLASPED FINGERS OF RIGHT HAND IN LEFT PALM AND VICE VERSA

RINSE HANDS WITH WATER

9

ROTATIONAL RUBBING OF LEFT THUMB CLASPED IN RIGHT PALM AND VICE VERSA