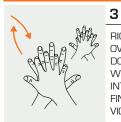

## HOW TO HAND WASH WITH ALCOHOLIC SOLUTION (WITHOUT WATER)

WET HANDS WITH WATER

APPLY ENOUGH SOAP TO COVER ALL HAND SURFACES

RUB HANDS PALM TO PALM

3

6

APPLY A PALMFUL
OF THE PRODUCT
IN A CUPPED HAND,
COVERING ALL
SURFACES

4

RUB HANDS PALM TO PALM

2

5

RIGHT PALM OVER LEFT DORSUM WITH INTERLACED FINGERS AND VICE VERSA

PALM TO
PALM WITH
FINGERS
INTERLACED

5

8