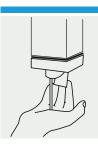

## HOW TO HAND WASH WITH ALCOHOLIC SOLUTION (WITHOUT WATER)

WET HANDS WITH WATER

APPLY ENOUGH SOAP TO COVER ALL HAND SURFACES

RUB HANDS PALM TO PALM

3

6

APPLY A PALMFUL
OF THE PRODUCT
IN A CUPPED HAND,
COVERING ALL
SURFACES