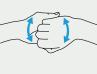

## HOW TO HAND WASH WITH ALCOHOLIC SOLUTION (WITHOUT WATER)

WET HANDS WITH WATER

APPLY ENOUGH SOAP TO COVER ALL HAND SURFACES

RUB HANDS PALM TO PALM

3

6

APPLY A PALMFUL
OF THE PRODUCT
IN A CUPPED HAND,
COVERING ALL
SURFACES

4

RUB HANDS PALM TO PALM

2

5

RIGHT PALM OVER LEFT DORSUM WITH INTERLACED FINGERS AND VICE VERSA

PALM TO
PALM WITH
FINGERS
INTERLACED

5

8