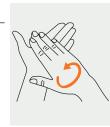

ROTATIONAL RUBBING OF LEFT THUMB CLASPED IN RIGHT PALM AND VICE VERSA

ROTATIONAL RUBBING, BACKWARDS AND FORWARDS WITH CLASPED FINGERS OF RIGHT HAND IN LEFT PALM AND VICE VERSA

RINSE HANDS WITH WATER

9

ROTATIONAL RUBBING OF LEFT THUMB CLASPED IN RIGHT PALM AND VICE VERSA