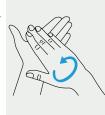

ROTATIONAL RUBBING OF LEFT THUMB CLASPED IN RIGHT PALM AND VICE VERSA

ROTATIONAL RUBBING, BACKWARDS AND FORWARDS WITH CLASPED FINGERS OF RIGHT HAND IN LEFT PALM AND VICE VERSA

RINSE HANDS WITH WATER

9

ROTATIONAL RUBBING OF LEFT THUMB CLASPED IN RIGHT PALM AND VICE VERSA

ROTATIONAL RUBBING, BACKWARDS AND FORWARDS WITH CLASPED FINGERS OF RIGHT HAND IN LEFT PALM AND VICE VERSA

ONCE DRY, YOUR HANDS ARE SAFE.

DRY HANDS THOROUGHLY WITH A SINGLE USE TOWEL

10

USE TOWEL TO TURN OFF FAUCET