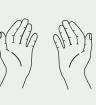

BACKS OF FINGERS TO OPPOSING PALMS WITH FINGERS NTERLOCKED

RIGHT PALM OVER LEFT DORSUM WITH INTERLACED FINGERS AND VICE VERSA

PALM TO PALM WITH FINGERS INTERLACED

BACKS OF
FINGERS TO
OPPOSING
PALMS
WITH
FINGERS
INTERLOCKED