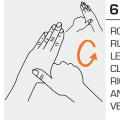

ROTATIONAL RUBBING OF LEFT THUMB CLASPED IN RIGHT PALM AND VICE VERSA

ROTATIONAL RUBBING, BACKWARDS AND FORWARDS WITH CLASPED FINGERS OF RIGHT HAND IN LEFT PALM AND VICE VERSA

RINSE HANDS WITH WATER

9

ROTATIONAL RUBBING OF LEFT THUMB CLASPED IN RIGHT PALM AND VICE VERSA