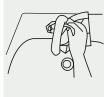

## HOW TO HAND WASH WITH ALCOHOLIC SOLUTION (WITHOUT WATER)

WET HANDS WITH WATER

APPLY ENOUGH SOAP TO COVER ALL HAND SURFACES

RUB HANDS PALM TO PALM

3

6

APPLY A PALMFUL
OF THE PRODUCT
IN A CUPPED HAND,
COVERING ALL
SURFACES